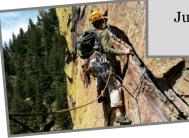

## Climbing

#### Garden of the Gods

Ascend the rock formations at the famous Garden of the Gods Park. All levels are welcome, but Climbing Wall Orientation is recommended.

Cost: \$45 per person

Evening in the Garden **Dates:** June 2, 16, 30; July 14, 28; Aug. 11, 25 **Time:** 4:00p – 8:00p