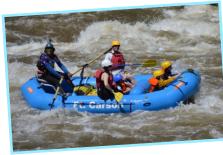

## Whitewater Rafting

Enjoy a fun and wild ride through Big Horn Sheep Canyon on the mighty Arkansas River.

*Individuals must be able to swim, weigh a minimum of* 60 lbs., and be at least 8 years old.

Dates: Saturdays in June, July, & Aug. and July 4<sup>th</sup>

Cost: \$60 per individual. \$50 per person for groups of 5+, Ages 8-15 \$40 a person.

Time: 7:00a-3:00