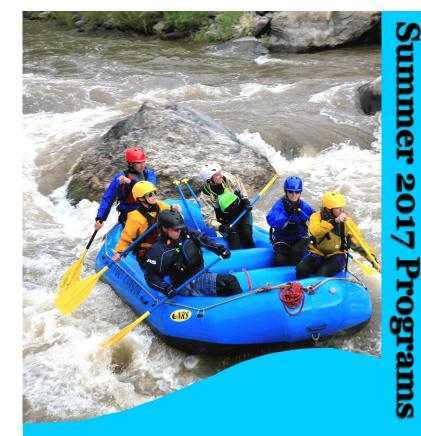

## Whitewater Rafting

Enjoy a fun and wild ride through Big Horn Sheep Canyon on the mighty Arkansas River.

*Individuals must be able to swim, weigh a minimum of* 60 lbs., and be at least 8 years old.

Dates: Saturdays in June, July, & Aug. and July 4<sup>th</sup>

Cost: \$60 per individual. \$50 per person for groups of 5+, Ages 8-15 \$40 a person.

Time: 7:00a-3:00