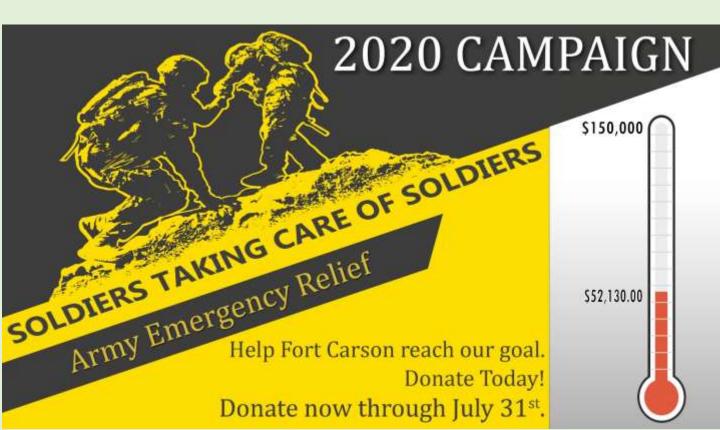

For more information about our virtual service delivery please call (719) 526-4590 or visit www.carson.army.mil/acs

To date, the Army Emergency Relief (AER) "Soldiers Helping Soldiers" Campaign has reached \$52,130.00 of the \$150,000 goal. If you are able during these unprecedented times AER still needs your support. You can donate to the campaign through July 31, 2020. Donate online at <u>https://www.armyemergencyrelief.org/donate/</u>