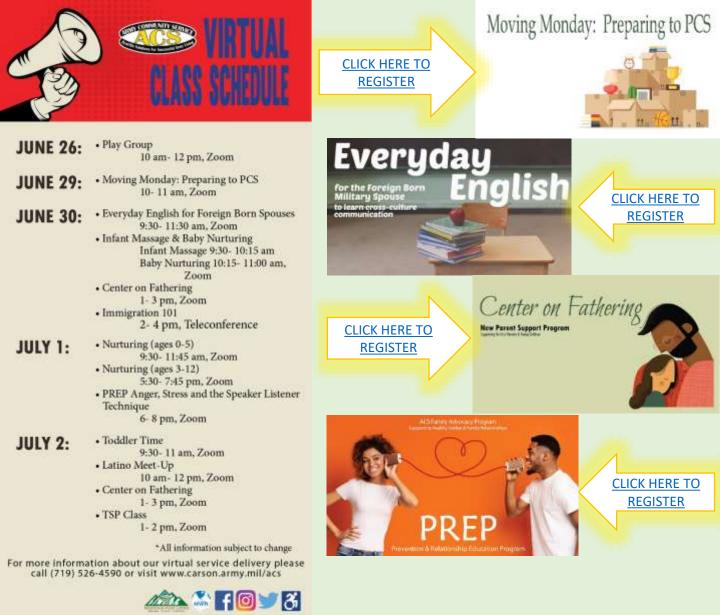

#### NEW PARENT SUPPORT PROGRAM

Boot Camp for New Dads Boot Camp for New Moms Center on Fathering Home Visits Infant Massage & Nurturing Nurturing (Infant- 5 years old, 3-12 years old) Nurturing Families Through Play Play Group Toddler Time

#### RELOCATION READINESS PROGRAM

Citizenship Class Cultural Meet-Ups Everyday English for Foreign Born Spouses Mountain Post Living Welcome for Spouses and Families Homebuyers Workshop

#### SURVIVOR OUTREACH SERVICES

Heartbeat Peer Support for Survivors

\*All information subject to change

For more information about our virtual service delivery please call (719) 526-4590 or visit www.carson.army.mil/acs