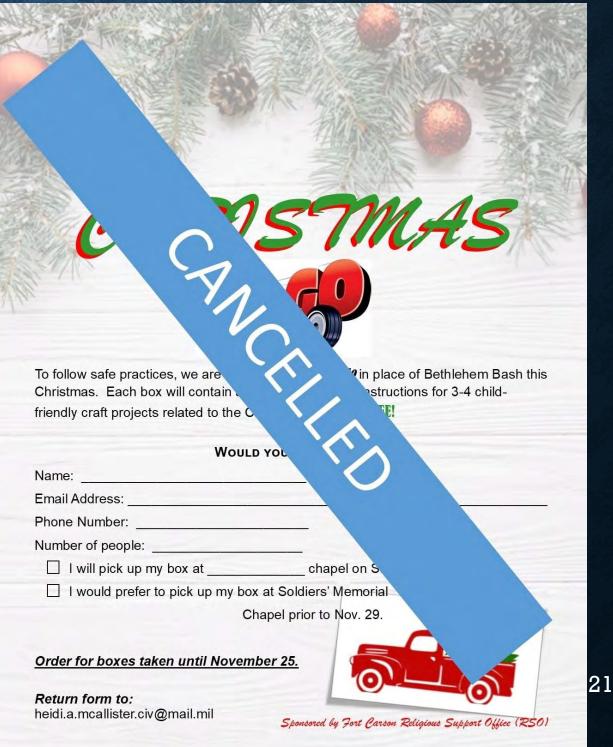

## Guide to Holiday Support Programs – 2020

| Program                                                                                                                                           | Location                                                                                                                                                                                                                                                                                                                                                                                                                                                                                                                                                                                                                                                                                                                                                                                                                                                            | Нс                                                                                                                                                                                                                                                                                                                                                                                                                                                                                                                                                                                                                                                                                                                                                                                                                                                                                                                                                                                                                                                                                                                                                                                                                                                                                                                                                                                                                                                                                           |
|---------------------------------------------------------------------------------------------------------------------------------------------------|---------------------------------------------------------------------------------------------------------------------------------------------------------------------------------------------------------------------------------------------------------------------------------------------------------------------------------------------------------------------------------------------------------------------------------------------------------------------------------------------------------------------------------------------------------------------------------------------------------------------------------------------------------------------------------------------------------------------------------------------------------------------------------------------------------------------------------------------------------------------|----------------------------------------------------------------------------------------------------------------------------------------------------------------------------------------------------------------------------------------------------------------------------------------------------------------------------------------------------------------------------------------------------------------------------------------------------------------------------------------------------------------------------------------------------------------------------------------------------------------------------------------------------------------------------------------------------------------------------------------------------------------------------------------------------------------------------------------------------------------------------------------------------------------------------------------------------------------------------------------------------------------------------------------------------------------------------------------------------------------------------------------------------------------------------------------------------------------------------------------------------------------------------------------------------------------------------------------------------------------------------------------------------------------------------------------------------------------------------------------------|
| CONNECTIONS 4 LIFE<br>Walk through food pantry and select items for a<br>Thanksgiving meal.                                                       | 6436-U South Highway 85/87<br>(behind Wendy's)<br>Fountain, CO 80817                                                                                                                                                                                                                                                                                                                                                                                                                                                                                                                                                                                                                                                                                                                                                                                                | Mus<br>beg                                                                                                                                                                                                                                                                                                                                                                                                                                                                                                                                                                                                                                                                                                                                                                                                                                                                                                                                                                                                                                                                                                                                                                                                                                                                                                                                                                                                                                                                                   |
| MT. CARMEL THANKSGIVING MEAL CIVEAWAY                                                                                                             | 530 Communication Circle, COS                                                                                                                                                                                                                                                                                                                                                                                                                                                                                                                                                                                                                                                                                                                                                                                                                                       |                                                                                                                                                                                                                                                                                                                                                                                                                                                                                                                                                                                                                                                                                                                                                                                                                                                                                                                                                                                                                                                                                                                                                                                                                                                                                                                                                                                                                                                                                              |
| Registiati                                                                                                                                        |                                                                                                                                                                                                                                                                                                                                                                                                                                                                                                                                                                                                                                                                                                                                                                                                                                                                     | <b>Call</b><br>visit                                                                                                                                                                                                                                                                                                                                                                                                                                                                                                                                                                                                                                                                                                                                                                                                                                                                                                                                                                                                                                                                                                                                                                                                                                                                                                                                                                                                                                                                         |
| CHRISTMAS TO GO<br>Fach box will contain male tials and instructions for 3 4<br>child friendly craft projects related to the Christmas<br>season. | Pick –up at Soldiers Memorial<br>Chipel Omplet<br>on or prior to Nov 29.                                                                                                                                                                                                                                                                                                                                                                                                                                                                                                                                                                                                                                                                                                                                                                                            | Visit<br>ema                                                                                                                                                                                                                                                                                                                                                                                                                                                                                                                                                                                                                                                                                                                                                                                                                                                                                                                                                                                                                                                                                                                                                                                                                                                                                                                                                                                                                                                                                 |
| CHRISTMAS UNLIMITED HOLIDAY TOY DISTRIBUTION<br>Provides toys for children ages 1-12.                                                             | Christmas Unlimited<br>Distribution<br>Center<br>2204 E Boulder St.<br>Colorado Springs, CO 80909                                                                                                                                                                                                                                                                                                                                                                                                                                                                                                                                                                                                                                                                                                                                                                   | App<br>Bldg<br>for c                                                                                                                                                                                                                                                                                                                                                                                                                                                                                                                                                                                                                                                                                                                                                                                                                                                                                                                                                                                                                                                                                                                                                                                                                                                                                                                                                                                                                                                                         |
| CONNECTIONS 4 LIFE<br>Walk through food pantry and select items for a<br>Holiday<br>meal.                                                         | 6436-U South Highway 85/87<br>(behind Wendy's)<br>Fountain, CO 80817                                                                                                                                                                                                                                                                                                                                                                                                                                                                                                                                                                                                                                                                                                                                                                                                | Mus<br>beg                                                                                                                                                                                                                                                                                                                                                                                                                                                                                                                                                                                                                                                                                                                                                                                                                                                                                                                                                                                                                                                                                                                                                                                                                                                                                                                                                                                                                                                                                   |
| CHRISTMAS TREE PROJECT<br>Apply for free fully decorated Christmas trees.                                                                         | 4575 Galley Road<br>Colorado Springs, CO, 80915                                                                                                                                                                                                                                                                                                                                                                                                                                                                                                                                                                                                                                                                                                                                                                                                                     | Visit<br>http:<br>sele                                                                                                                                                                                                                                                                                                                                                                                                                                                                                                                                                                                                                                                                                                                                                                                                                                                                                                                                                                                                                                                                                                                                                                                                                                                                                                                                                                                                                                                                       |
| SANTA BOB CHRISTMAS GIVEAWAY<br>Meal kits and gift cards for each child.                                                                          | TBD                                                                                                                                                                                                                                                                                                                                                                                                                                                                                                                                                                                                                                                                                                                                                                                                                                                                 | Visit<br>for c                                                                                                                                                                                                                                                                                                                                                                                                                                                                                                                                                                                                                                                                                                                                                                                                                                                                                                                                                                                                                                                                                                                                                                                                                                                                                                                                                                                                                                                                               |
| TREES FOR TROOPS<br>A private organization will donate live trees to DFMWR<br>for distribution to Active Duty Soldiers.                           | TBD                                                                                                                                                                                                                                                                                                                                                                                                                                                                                                                                                                                                                                                                                                                                                                                                                                                                 | CSM<br>their<br>follo                                                                                                                                                                                                                                                                                                                                                                                                                                                                                                                                                                                                                                                                                                                                                                                                                                                                                                                                                                                                                                                                                                                                                                                                                                                                                                                                                                                                                                                                        |
| SALVATION ARMY CHRISTMAS ASSISTANCE<br>Various support available.                                                                                 | TBD                                                                                                                                                                                                                                                                                                                                                                                                                                                                                                                                                                                                                                                                                                                                                                                                                                                                 | Call                                                                                                                                                                                                                                                                                                                                                                                                                                                                                                                                                                                                                                                                                                                                                                                                                                                                                                                                                                                                                                                                                                                                                                                                                                                                                                                                                                                                                                                                                         |
| HELPING HANDS EL PASO COUNTY COMMUNITY<br>RESOURCES<br>List of helping agencies available in El Paso County.                                      | List available 24/7 at:<br><u>https://research.ppld.org/Helpi</u><br><u>ngHands</u>                                                                                                                                                                                                                                                                                                                                                                                                                                                                                                                                                                                                                                                                                                                                                                                 | Call<br>from<br>with                                                                                                                                                                                                                                                                                                                                                                                                                                                                                                                                                                                                                                                                                                                                                                                                                                                                                                                                                                                                                                                                                                                                                                                                                                                                                                                                                                                                                                                                         |
|                                                                                                                                                   | Walk through food pantry and select items for a<br>Thanksgiving meal.   MT. CARMEL THANKSGIPING MEAL CIVEAWAY   CEQUISTICAL   CONNECTIONS TO GO   Fach hox will contain mark act of infunctors for a<br>child friendly craft projects related to the Christmas<br>season.   CHRISTMAS UNLIMITED HOLIDAY TOY DISTRIBUTION<br>Provides toys for children ages 1-12.   CONNECTIONS 4 LIFE   Walk through food pantry and select items for a<br>Holiday<br>meal.   CHRISTMAS TREE PROJECT   Apply for free fully decorated Christmas trees.   SANTA BOB CHRISTMAS GIVEAWAY   Meal kits and gift cards for each child.   TREES FOR TROOPS   A private organization will donate live trees to DFMWR<br>for distribution to Active Duty Soldiers.   SALVATION ARMY CHRISTMAS ASSISTANCE   Various support available.   HELPING HANDS EL PASO COUNTY COMMUNITY<br>RESOURCES | CONNECTIONS 4 LIFE<br>Walk through food pantry and select items for a<br>Thanksgiving meal.6436-U South Highway 85/87<br>(behind Wendy's)<br>Fountain, CO 80817MT. CARMEL THANKSCHERG MEAL CIVEAWAY<br>CHRISTMAS TO GO<br>Roch how will contain ma Price of net Set for 50 344<br>child friendly craft projects related in the Christmas<br>season.530 Communication Circle COS<br>BOAL COMPOLECHRISTMAS TO GO<br>Roch how will contain ma Price of net Set for 50 344<br>child friendly craft projects related in the Christmas<br>season.Pick -up moloidiers Memorial<br>Circle COS<br>Distribution<br>Control to Nov 29.CHRISTMAS UNLIMITED HOLIDAY TOY DISTRIBUTION<br>Provides toys for children ages 1-12.Christmas Unlimited<br>Distribution<br>Center<br>2204 E Boulder St.<br>Colorado Springs, CO 80909CONNECTIONS 4 LIFE<br>Walk through food pantry and select items for a<br>Holiday<br>meal.6436-U South Highway 85/87<br>(behind Wendy's)<br>Fountain, CO 80817CHRISTMAS TREE PROJECT<br>Apply for free fully decorated Christmas trees.4575 Galley Road<br>Colorado Springs, CO, 80915SANTA BOB CHRISTMAS GIVEAWAY<br>Meal kits and gift cards for each child.TEDTREES FOR TROOPS<br>A private organization will donate live trees to DFMWR<br>for distribution to Active Duty Soldiers.TBDSALMATION ARMY CHRISTMAS ASSISTANCE<br>Various support available.TBDHELPING HANDS EL PASO COUNTY COMMUNITY<br>RESOURCESList available 24/7 at:<br>https://research.ppld.org/Helpi |

## ow to Apply

ist sign up in person at location listed ginning 5 Nov. Call 719-387-9919 for times.

gibility: Active Duty, veteran, or dependent. 7 9-772-7000 for more information or ---it the website at www.veteranscenter.org.

sit the 4ID and Fort Carson Religious 😡 (<del>. Office Ricebook page</del> forform or ail Heidi.a.mcallister.civ@mail.mil

plications available at the ACS Center, lg. 1201 early November. Call 719-955-0742 other locations.