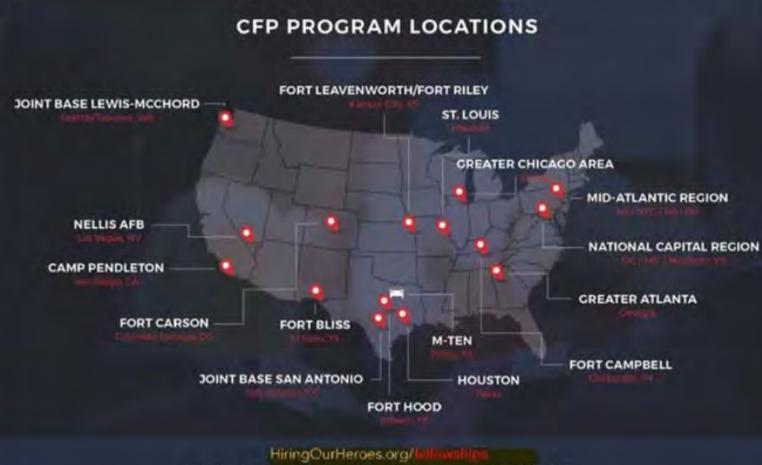

#### HIRING OUR HERCES U.S. CHAMBER OF COMMERCE FOUNDATION

### CORPORATE FELLOWSHIP OGRAM

#### CONNECTING TRANSITIONING SERVICE MEMBERS TO EXCEPTIONAL PROFESSIONAL OPPORTUNITIES

The Hiring Our Heroes Corporate Fellowship Program provides transitioning service members with management training and hands on experience in the civilian workforce to prepare them for a smooth transition to civilian careers

POST FELLOWSHIP JOB OFFER RATE

92%

COMPLETED **FELLOWSHIPS OVER 2,000** 

PARTICIPATING COMPANIES **OVER 200** 

Nicole Holling | NHolling@uschamber.com | 202.568.1623

### THE SCHEDULE

Monday - Thursday you work in a mid to senior level professional position, matched to your skills and experience, with a host company in one of our locations.

Friday is spent in the classroom and at partner companies, gaining corporate skills and networking. You'll also have the opportunity to take a certification track course through our partner Simplilearn

HiringOurHeroes.org/ Nicole Holling | NHolling@uschamber.com | 202.568.1623